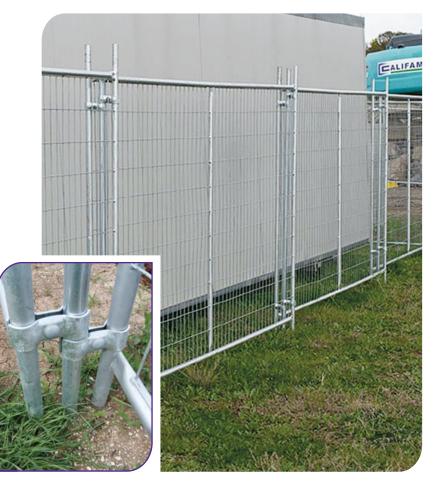

### SEMI PERMANENT FENCING RAMMED POST

When you require something stronger and sturdier than normal temporary fence. Then you need our semi-permanent fencing. Our Rammed Post system has thick walled posts which are driven into the ground, and clamped to the panels. Specially engineered and designed to withstand very harsh conditions and high wind forces.

#### **Benefits:**

- No need to use temporary fence feet and bracing
- · No tripping hazards
- No concreting required, no residual damage

The rammed post system is suitable for most civil, commercial, residential, major road & infrastructure works and large scale events.