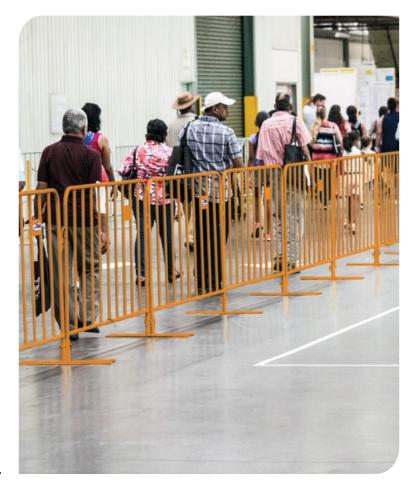

# CROWD CONTROL BARRIERS

Running a construction site, event or gathering? Crowd control barriers are a must for creating a safe and secure environment.

Using crowd control barriers is vital to maintaining safe crowd flow. Whether for employees, guests, or the general public; it's important to have the appropriate temporary fencing solution to suit your situation. Over the years we have supplied crowd control barriers to festivals, concerts, exhibitions, sporting events and worksites. We have the expertise to ensure your worksite or event is both safe and secure, keeping people away from potential hazards while ensuring the safe movement of people.

Our strong, sturdy and durable crowd control barriers are lightweight and easy to install. With stable flat feet, they reduce the risk of tripping and have holes for pegging or dyna-bolting.