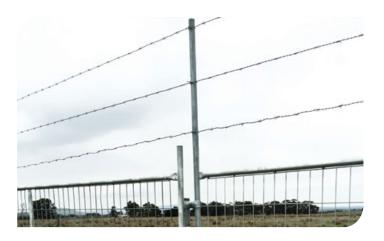

#### **BARBED WIRE**

Made to the highest standards, using premium grade wire.

1, 2 & 3 rows are available