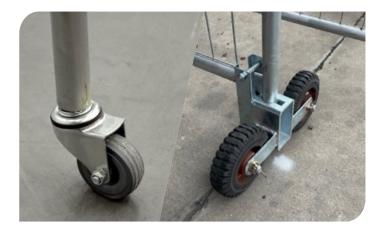

#### **GATE WHEELS**

Attached to Pedestrian Gates or Panels, our gate wheels allow gates to be opened and closed more easily. Available in standard and heavy duty models.