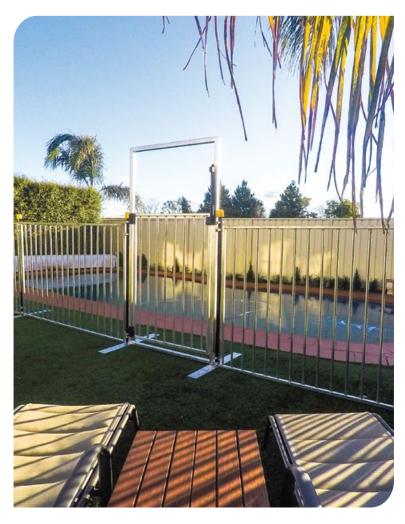

# TEMPORARY POOL FENCING

Building or renovating a pool? Ensure your site is safe with our high-quality temporary pool fencing.

Whether it is for a public or privately owned swimming pool, we can help. All our temporary pool fence solutions comply with the Building (Pools) Amendment Act 2016. Our barriers are not only reliable, sturdy and secure, but simple and easy to install and dismantle. With self-closing pool gates we ensure the highest level of safety. Providing you peace of mind that all visitors, family or construction workers are safe on your property.