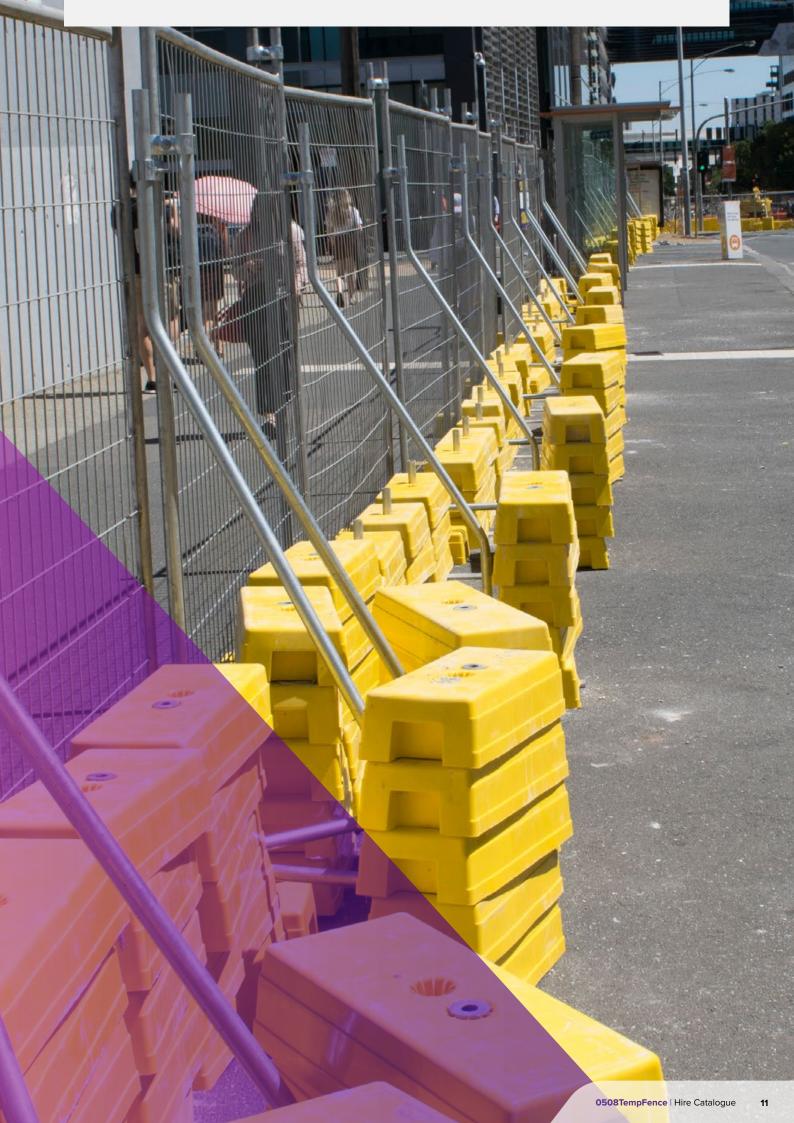

#### TEMPORARY FENCE

Temporary construction fence is vital when it comes to managing and protecting your worksite. Whether the need is to prevent the public from entering a hazardous site, to providing security from equipment theft, to ensuring health and safety requirements are met, we have a temporary fencing solutions to help you. Our infrastructure systems have been specially designed and engineered to perform on any major project and with our unwavering commitment to OH&S and using quality products, we can provide unrivalled site security and safety solutions.