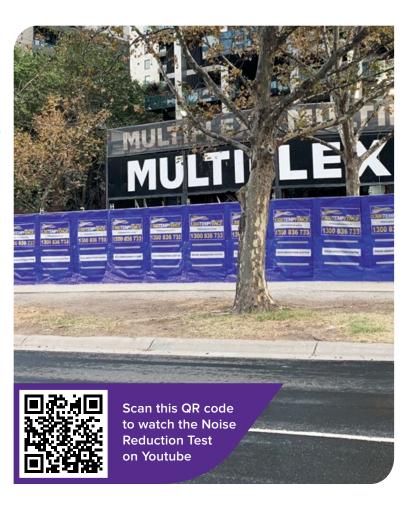

# NOISE REDUCTION BARRIERS (Acoustic Curtains)

Needing a temporary noise reduction solution? Our noise reduction barriers are a must to help protect local communities and employees from the harmful effects of excessive noise. Our noise reduction barriers have been designed using world-leading acoustic technology. Made from high quality, lightweight, water-resistant PVC they provide the most effective temporary sound solution. Simple to transport and easy to install our premium barriers are low-centred to ensure noise can't penetrate beneath and with a strong insulated core they provide up to 28 decibels of sound absorption performance.

#### Improves your capabilities on site:

- · Work in public spaces
- Use bigger machinery
- Conduct night works
- Reduce event generator noise
- Indoors & outdoors