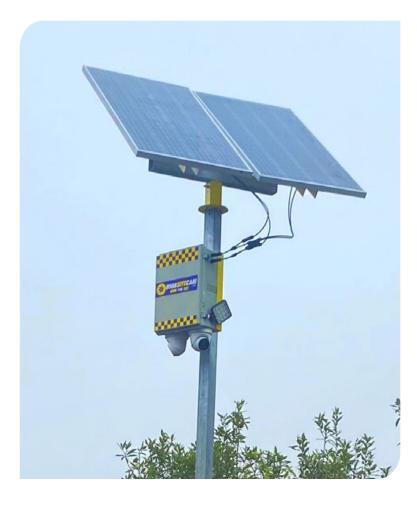

# SOLAR / WIRELESS SITE CAMERAS

Monitor and protect your site and assets with our solar/wireless security camera systems. Available as either single or double camera units with either above ground or in ground installation. Reduce the risk of theft and gain peace of mind that your site or venue has complete 24/7 visibility.

#### Benefits

- Solar & Battery Powered
- Uses Telstra 4G Wireless internet
- High quality 4MP camera
- Advanced motion detection up to 20m range
- Email and push notifications to your mobile or tablet when motion is detected
- Flood light & strobe light can activate when motion is detected