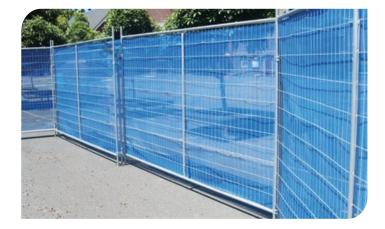

#### TEMPORARY FENCE

Temporary construction fence is vital when it comes to managing and protecting your worksite. Whether the need is to prevent the public from entering a hazardous site, to providing security from equipment theft, to ensuring health and safety requirements are met, we have a temporary fencing solutions to help you. Our infrastructure systems have been specially designed and engineered to perform on any major project and with our unwavering commitment to OH&S and using quality products, we can provide unrivalled site security and safety solutions.

#### Capabilities include:

- Any size site, any hire period
- Fully engineered systems
- Night & weekend works

#### Projects include:

- Road Telecommunications
- Rail
- Water
- Bridges
- Ports
- Tunnels
- Energy
- Airports
- Sewers