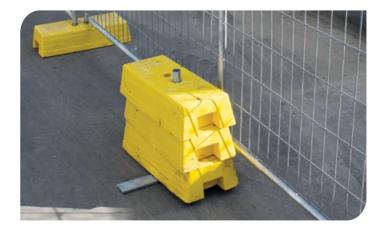

# CONSTRUCTION BARRIERS

Our industry leading construction barriers are ideal for ensuring public safety on your worksite. Built to include a highly visible netted mesh, with a 30mm x 30mm infill. They are designed to meet the Code of Practice for Temporary Traffic Management's (CoPTTM) requirement for Child Proof In-Filling of security fencing.

Robust and durable, these lightweight barriers, are quick and easy to install. With stable flat feet to reduce the risk of tripping and added holes for pegging or dyna-bolting for extra stability.