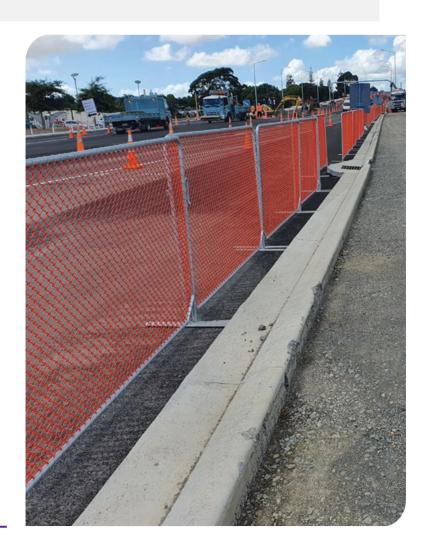

# CONSTRUCTION BARRIERS

Our industry leading construction barriers are ideal for ensuring public safety on your worksite. Built to include a highly visible netted mesh, with a 30mm x 30mm infill. They are designed to meet the Code of Practice for Temporary Traffic Management's (CoPTTM) requirement for Child Proof In-Filling of security fencing.

Robust and durable, these lightweight barriers, are quick and easy to install. With stable flat feet to reduce the risk of tripping and added holes for pegging or dyna-bolting for extra stability.