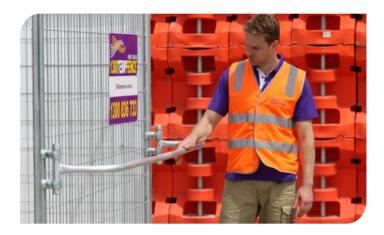

#### **PEDESTRIAN GATE**

One metre wide gate provides pedestrian only access to your site.