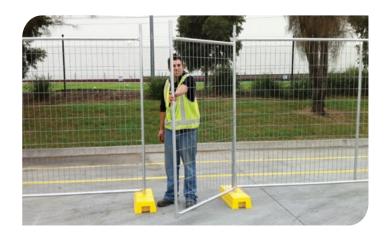

#### TEMPORARY FENCE

Temporary construction fence is vital when it comes to managing and protecting your worksite. Whether the need is to prevent the public from entering a hazardous site, to providing security from equipment theft, to ensuring health and safety requirements are met, we have a temporary fencing solutions to help you. Our infrastructure systems have been specially designed and engineered to perform on any major project and with our unwavering commitment to OH&S and using quality products, we can provide unrivalled site security and safety solutions.