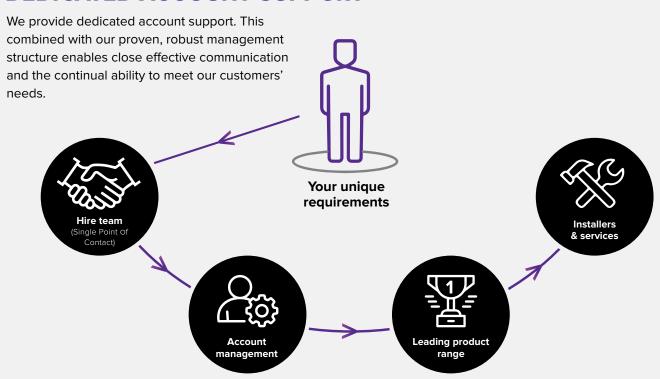

US                                   | 12 |



## 0508TempFence is New Zealand's preferred specialist in temporary fence hire.

With over 2 decades of experience in the industry, we offer complete site solutions alongside competitive prices, fast reliable service and industry leading products.

We ensure that our customers can get their job done in a safe and secure environment. Whether you

work in; infrastructure, civil, industrial, commercial, residential or events our goal is to provide a service that makes your job or event run that little bit smoother. With our vast experience, we know exactly what works on site.

All our products are fully compliant to New Zealand Standards. With branches in Auckland and Christchurch, we have New Zealand covered.

### **DEDICATED ACCOUNT SUPPORT**



#### TEMPORARY FENCE

Temporary construction fence is vital when it comes to managing and protecting your worksite. Whether the need is to prevent the public from entering a hazardous site, to providing security from equipment theft, to ensuring health and safety requirements are met, we have a temporary fencing solutions to help you. Our infrastructure systems have been specially designed and engineered to perform on any major project and with our unwavering commitment to OH&S and using quality products, we can provide unrivalled site security and safety solutions.

#### Capabilities include:

- Any size site, any hire period
- Fully engineered systems
- Night & weekend works

#### Projects include:

- Road Telecommunications
- Rail
- Water
- Bridges
- Ports
- Tunnels
- Energy
- Airport