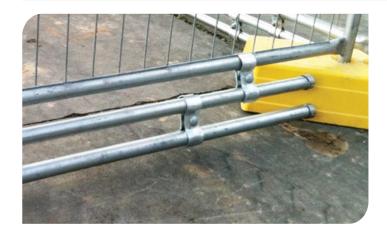

#### **HAND RAILS**

Reduces potential trip hazard from fence feet protruding onto a walkway in pedestrian traffic areas.