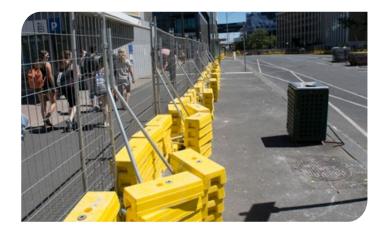

# CROWD CONTROL BARRIERS

Running a construction site, event or gathering? Crowd control barriers are a must for creating a safe and secure environment.

Using crowd control barriers is vital to maintaining safe crowd flow. Whether for employees, guests, or the general public; it's important to have the appropriate temporary fencing solution to suit your situation. Over the years we have supplied crowd control barriers to festivals, concerts, exhibitions, sporting events and worksites. We have the expertise to ensure your worksite or event is both safe and secure, keeping people away from potential hazards while ensuring the safe movement of people.

Our strong, sturdy and durable crowd control barriers are lightweight and easy to install. With stable flat feet, they reduce the risk of tripping and have holes for pegging or dyna-bolting.